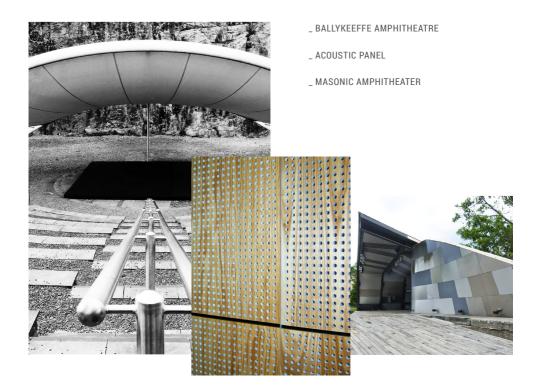

# Auditorium acoustic

Acoustic study of new and existent rooms with commercial and property modellization software. Auralizzations of any acoustic signal (music, voice, noise). Virtual riproduction of signal in virtual model of room. You can hear the future!

New project, solving problem of existent room, design quality and architectonic projectation.