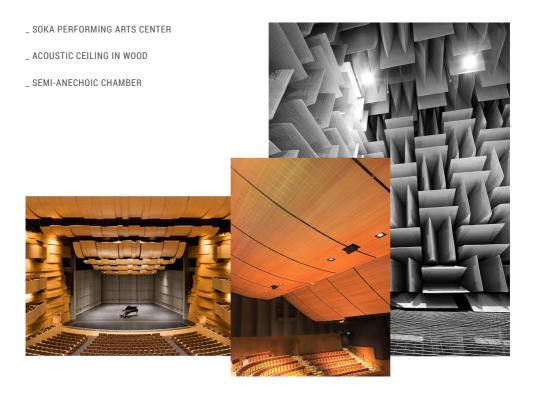

# Auditorium acoustic

Acoustic study of new and existent rooms with commercial and property modellization software. Auralizzations of any acoustic signal (music, voice, noise). Virtual riproduction of signal in virtual model of room. You can hear the future!

New project, solving problem of existent room, design quality and architectonic projectation.